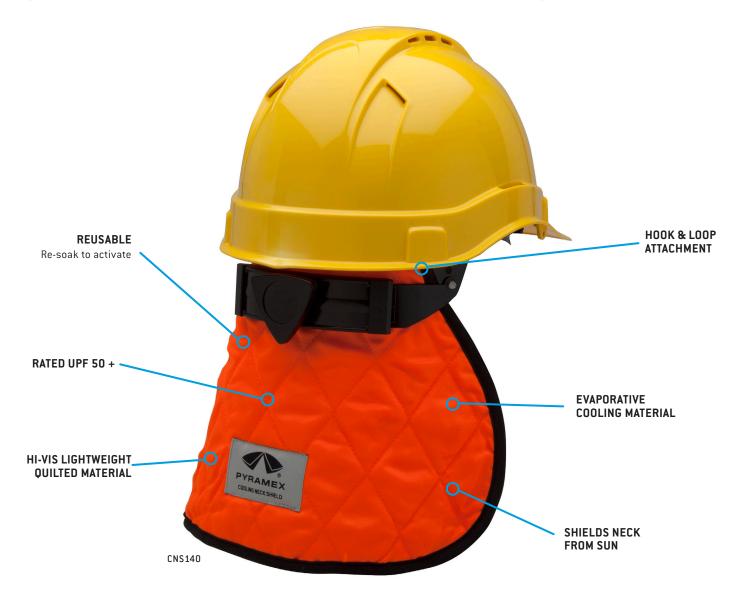

## **CNS1 SERIES**

Stay cool with the CNS1 Series hi-vis neck shade, crafted for extended sun protection. The evaporative cooling material keeps the head cool and protects the neck from heat stress. The lightweight quilted shade clips onto cap style and full brim hard hat suspensions, providing additional coverage without compromising functionality.

## **USER INSTRUCTIONS**

To activate, submerge in cool water for 2-5 minutes before use.

## MATERIALS

| Exterior: 100% Polyester with Quilted Outer Shell |  |
|---------------------------------------------------|--|
| Lining: SAF Lining                                |  |

Updated as of 11.24